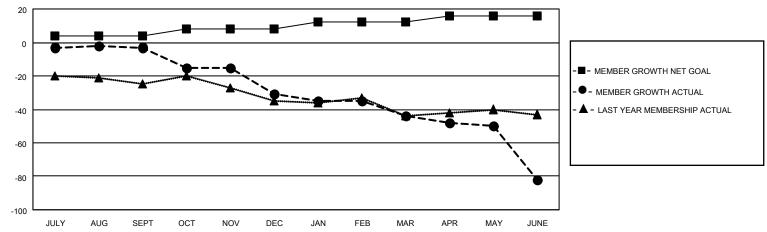

#### GOALS AND ACTUAL MEMBERS CUMULATIVE

| DROPPED CLUBS: 3 |     | 16 CLUBS OF 35 ADDED 1 OR<br>MORE NEW MEMBERS | GENDER DISTRIBUTION                |              |  |
|------------------|-----|-----------------------------------------------|------------------------------------|--------------|--|
|                  |     | WORL NEW WEINBERG                             | MALE                               | 933 (79.95%) |  |
|                  |     |                                               | FEMALE 234 (20.05%)                |              |  |
| DROPPED MEMBERS  |     |                                               | NON BINARY                         | 0 (0.00%)    |  |
|                  |     |                                               | PREFER NOT TO ANSWER               | 0 (0.00%)    |  |
| DECEASED         | 13  |                                               |                                    |              |  |
| CLUB CANCELLED   | 6   | CLICK HERE FOR CUMULATIVE                     | TOTAL FAMILY UNIT MEMBERS          | 156          |  |
| OTHER            | 135 | MEMBERSHIP DATA                               |                                    |              |  |
| TOTAL 154        |     |                                               | FAMILY MEMBERS PAYING HALF DUES 79 |              |  |
|                  |     |                                               |                                    |              |  |